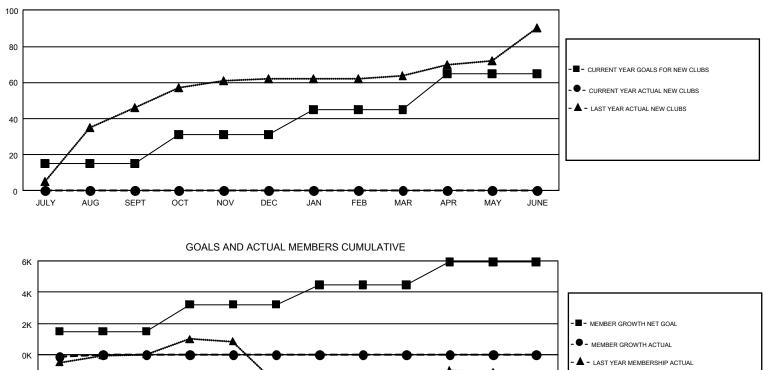

## GAT Constitutional Area 7

REPORT DOES NOT INCLUDE CLUBS IN UNDISTRICTED AREAS.

| Clubs                 |               |           |               | Members               |                           |                         |                                                    |  |
|-----------------------|---------------|-----------|---------------|-----------------------|---------------------------|-------------------------|----------------------------------------------------|--|
| RESULTS FOR 2019-2020 |               |           |               | RESULTS FOR 2019-2020 |                           |                         |                                                    |  |
| QUARTER               | NEW CLUB GOAL | NEW CLUBS | DROPPED CLUBS | QUARTER               | MEMBER GROWTH NET<br>GOAL | MEMBER GROWTH<br>ACTUAL | DROPPED<br>MEMBERS ACTUAL<br>(including transfers) |  |
| JULY/AUG/SEPT         | 15            | 0         | 24            | JULY/AUG/SEPT         | 1493                      | 815                     | 824                                                |  |
| OCT/NOV/DEC           | 16            | 0         | 0             | OCT/NOV/DEC           | 1721                      | 0                       | 0                                                  |  |
| JAN/FEB/MAR           | 14            | 0         | 0             | JAN/FEB/MAR           | 1238                      | 0                       | 0                                                  |  |
| APR/MAY/JUNE          | 20            | 0         | 0             | APR/MAY/JUNE          | 1496                      | 0                       | 0                                                  |  |

GOALS AND ACTUAL NEW CLUBS CUMULATIVE

OK -2K -4K -6K JULY AUG SEPT OCT NOV DEC JAN FEB MAR APR MAY JUNE

| DROPPED CLUBS: 24             |     | 329 CLUBS OF 2,379 ADDED 1 OR | GENDER DISTRIBUTION        |                 |         |
|-------------------------------|-----|-------------------------------|----------------------------|-----------------|---------|
|                               |     | MORE NEW MEMBERS              | MALE                       | 34,852 (60.67%) |         |
| DROPPED MEMBERS               |     |                               | FEMALE                     | 22,590 (39.33%) |         |
| DECEASED                      | 43  | CLICK HERE FOR CUMULATIVE     | TOTAL FAMILY UNIT MEMBERS  |                 | 9,971   |
| CLUB CANCELLED 0<br>OTHER 781 |     | MEMBERSHIP DATA               | FAMILY MEMBERS PAYING HALF |                 | 5 0 1 0 |
|                               |     |                               |                            |                 | 5,219   |
| TOTAL                         | 824 |                               |                            |                 |         |